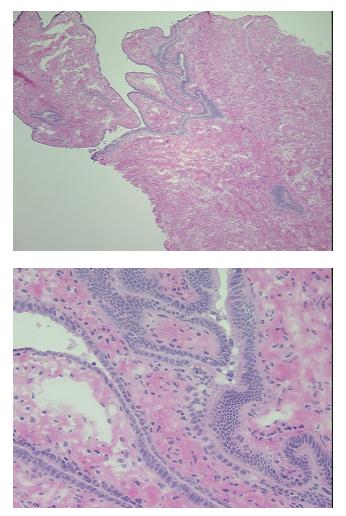

| Product Type:                                           | Frozen Sections                                                                                        |
|---------------------------------------------------------|--------------------------------------------------------------------------------------------------------|
| Disease State:                                          | Normal                                                                                                 |
| Diagnosis Category:                                     | Normal                                                                                                 |
| Tissue:                                                 | Cervix                                                                                                 |
| Frozen Sample ID:                                       | FR00004FFE                                                                                             |
| Case ID:                                                | CI000000195                                                                                            |
| Tissue of Origin:                                       | Cervix                                                                                                 |
| Site of Finding:                                        | Cervix                                                                                                 |
| Appearance:                                             | R                                                                                                      |
| Sample Diagnosis (from<br>Pathology Verification):      | Within normal limits                                                                                   |
| Normal:                                                 | 100%                                                                                                   |
| Lesional:                                               | 0%                                                                                                     |
| Tumor:                                                  | 0%                                                                                                     |
| Tumor Hypo/Acellular<br>Stroma:                         | 0%                                                                                                     |
| Tumor Hypercellular<br>Stroma:                          | 0%                                                                                                     |
| Necrosis:                                               | 0%                                                                                                     |
| Pathology Verification<br>notes from H&E review:        | Transformation Zone absent, 5% Glandular endocervical epithelium, 95% Fibromuscular<br>cervical stroma |
| CASE Diagnosis (from<br>medical center path<br>report): | Cyst of ovary                                                                                          |
| Age:                                                    | 70                                                                                                     |
| Gender:                                                 | Female                                                                                                 |
| Race:                                                   | Not reported                                                                                           |

## **Product images:**

4x Image

20x Image

This product is to be used for laboratory only. Not for diagnostic or therapeutic use. ©2022 OriGene Technologies, Inc., <u>9620 Medical Center Drive, Ste 200, Rockville, MD 20850, US</u>