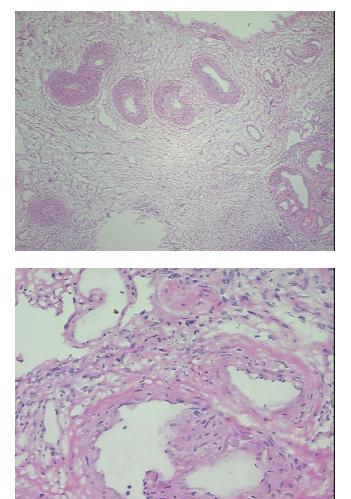

| Product Type:                                           | Frozen Sections                                             |
|---------------------------------------------------------|-------------------------------------------------------------|
| Disease State:                                          | Normal                                                      |
| Diagnosis Category:                                     | Normal                                                      |
| Tissue:                                                 | Ovary                                                       |
| Frozen Sample ID:                                       | FR00004FF7                                                  |
| Case ID:                                                | CI000000195                                                 |
| Tissue of Origin:                                       | Ovary                                                       |
| Site of Finding:                                        | Ovary                                                       |
| Appearance:                                             | R                                                           |
| Sample Diagnosis (from<br>Pathology Verification):      | Within normal limits                                        |
| Normal:                                                 | 100%                                                        |
| Lesional:                                               | 0%                                                          |
| Tumor:                                                  | 0%                                                          |
| Tumor Hypo/Acellular<br>Stroma:                         | 0%                                                          |
| Tumor Hypercellular<br>Stroma:                          | 0%                                                          |
| Necrosis:                                               | 0%                                                          |
| Pathology Verification<br>notes from H&E review:        | 33% Corpora albicans, 31% Hilar vessels, 36% Ovarian stroma |
| CASE Diagnosis (from<br>medical center path<br>report): | Cyst of ovary                                               |
| Age:                                                    | 70                                                          |
| Gender:                                                 | Female                                                      |
| Race:                                                   | Not reported                                                |

## **Product images:**

4x Image

20x Image

This product is to be used for laboratory only. Not for diagnostic or therapeutic use. ©2022 OriGene Technologies, Inc., <u>9620 Medical Center Drive, Ste 200, Rockville, MD 20850, US</u>