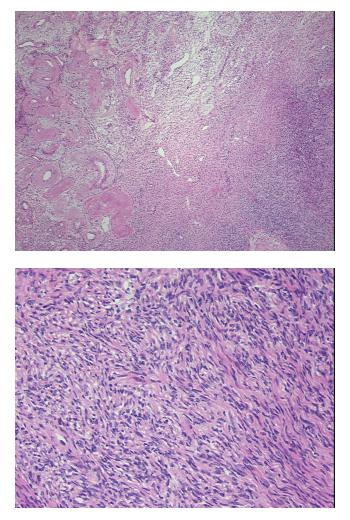

| Product Type:                                           | Frozen Sections                                             |
|---------------------------------------------------------|-------------------------------------------------------------|
| Disease State:                                          | Normal                                                      |
| Diagnosis Category:                                     | Normal                                                      |
| Tissue:                                                 | Ovary                                                       |
| Frozen Sample ID:                                       | FR00004FF5                                                  |
| Case ID:                                                | CI000000195                                                 |
| Tissue of Origin:                                       | Ovary                                                       |
| Site of Finding:                                        | Ovary                                                       |
| Appearance:                                             | R                                                           |
| Sample Diagnosis (from<br>Pathology Verification):      | Within normal limits                                        |
| Normal:                                                 | 100%                                                        |
| Lesional:                                               | 0%                                                          |
| Tumor:                                                  | 0%                                                          |
| Tumor Hypo/Acellular<br>Stroma:                         | 0%                                                          |
| Tumor Hypercellular<br>Stroma:                          | 0%                                                          |
| Necrosis:                                               | 0%                                                          |
| Pathology Verification<br>notes from H&E review:        | 10% Corpora albicans, 30% Hilar vessels, 60% Ovarian stroma |
| CASE Diagnosis (from<br>medical center path<br>report): | Cyst of ovary                                               |
| Age:                                                    | 70                                                          |
| Gender:                                                 | Female                                                      |
| Race:                                                   | Not reported                                                |
|                                                         |                                                             |

## **Product images:**

4x Image

20x Image

This product is to be used for laboratory only. Not for diagnostic or therapeutic use. ©2022 OriGene Technologies, Inc., 9620 Medical Center Drive, Ste 200, Rockville, MD 20850, US