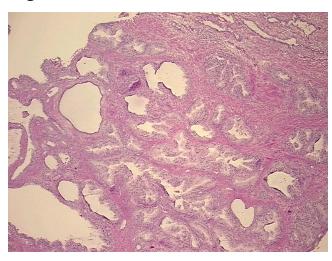

from H&E review:

Non Tumor Structures: 50% Epithelium, 50% Fibromuscular stroma

CASE Diagnosis (from medical center path

report):

Adenocarcinoma of prostate

Age: 57
Gender: Male

Race: Not reported



**OriGene Technologies, Inc.** 9620 Medical Center Drive, Ste 200

CN: techsupport@origene.cn

Rockville, MD 20850, US Phone: +1-888-267-4436 https://www.origene.com techsupport@origene.com EU: info-de@origene.com



**Tumor Grade:** Gleason Score: 4+3=7/10

Minimum Stage

Grouping:

Ш

T (Extent of Primary

Tumor):

Storage:

T2c

N (Lymph node

N0

metastasis):

M (Distant metastasis): MX

Store frozen tissue sections at -80°C.

Stability: All frozen tissue sections are stable for 1 year from date of purchase if stored at -80°C

without repeated freeze/thaws.

## **Product images:**



4x Image



20x Image