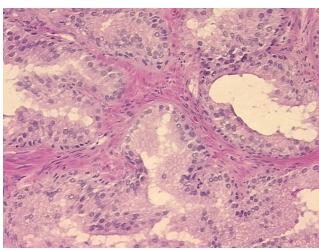

view:

Non Tumor Structures: 50% Epithelium, 50% Fibromuscular stroma

CASE Diagnosis (from medical center path

report):

Adenocarcinoma of prostate

Age: 57
Gender: Male

Race: Not reported



**OriGene Technologies, Inc.** 9620 Medical Center Drive, Ste 200

CN: techsupport@origene.cn

Rockville, MD 20850, US Phone: +1-888-267-4436 https://www.origene.com techsupport@origene.com EU: info-de@origene.com



**Tumor Grade:** Gleason Score: 4+3=7/10

Minimum Stage

Grouping:

Ш

T (Extent of Primary

Tumor):

Storage:

T2c

N (Lymph node

N0

metastasis):

M (Distant metastasis): MX

Store frozen tissue sections at -80°C.

Stability: All frozen tissue sections are stable for 1 year from date of purchase if stored at -80°C

without repeated freeze/thaws.

## **Product images:**



4x Image



20x Image