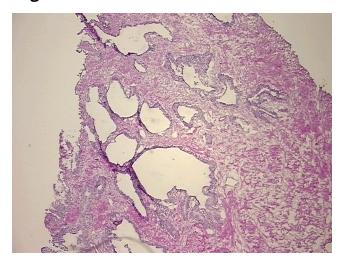

eview:

Non Tumor Structures: 50% Epithelium, 50% Fibromuscular stroma

CASE Diagnosis (from medical center path

report):

Adenocarcinoma of prostate

Age: 57
Gender: Male

Race: Not reported



**OriGene Technologies, Inc.** 9620 Medical Center Drive, Ste 200

CN: techsupport@origene.cn

Rockville, MD 20850, US Phone: +1-888-267-4436 https://www.origene.com techsupport@origene.com EU: info-de@origene.com



**Tumor Grade:** Gleason Score: 4+3=7/10

Minimum Stage

.

**Grouping:** 

T (Extent of Primary

Tumor):

N (Lymph node

N0

Ш

T2c

metastasis):

M (Distant metastasis): MX

**Storage:** Store frozen tissue sections at -80°C.

Stability: All frozen tissue sections are stable for 1 year from date of purchase if stored at -80°C

without repeated freeze/thaws.

## **Product images:**



4x Image



20x Image