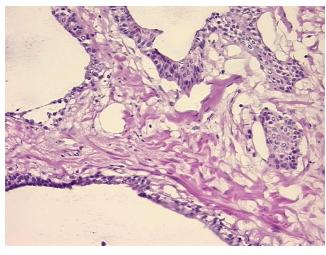

Tumor Structures: 50% Epithelium, 50% Fibromuscular stroma

CASE Diagnosis (from medical center path

report):

Adenocarcinoma of prostate

Age: 57
Gender: Male

Race: Not reported



**OriGene Technologies, Inc.** 9620 Medical Center Drive, Ste 200

CN: techsupport@origene.cn

Rockville, MD 20850, US Phone: +1-888-267-4436 https://www.origene.com techsupport@origene.com EU: info-de@origene.com



**Tumor Grade:** Gleason Score: 4+3=7/10

Minimum Stage

.

**Grouping:** 

T (Extent of Primary

Tumor):

N (Lymph node

N0

Ш

T2c

metastasis):

M (Distant metastasis): MX

**Storage:** Store frozen tissue sections at -80°C.

Stability: All frozen tissue sections are stable for 1 year from date of purchase if stored at -80°C

without repeated freeze/thaws.

## **Product images:**



4x Image



20x Image