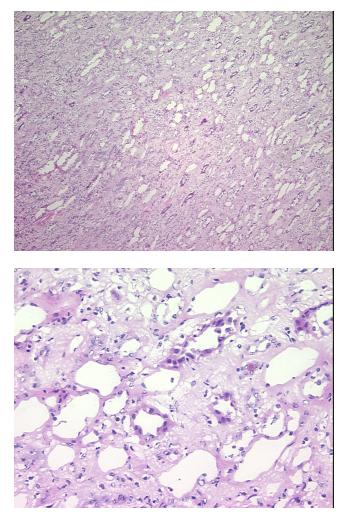

| Product Type:                                           | Frozen Sections                                                      |
|---------------------------------------------------------|----------------------------------------------------------------------|
| Disease State:                                          | Other Disease                                                        |
| Diagnosis Category:                                     | Nephritis                                                            |
| Tissue:                                                 | Kidney                                                               |
| Frozen Sample ID:                                       | FR00004F71                                                           |
| Case ID:                                                | CI000000192                                                          |
| Tissue of Origin:                                       | Kidney                                                               |
| Site of Finding:                                        | Kidney                                                               |
| Appearance:                                             | L                                                                    |
| Sample Diagnosis (from<br>Pathology Verification):      | Nephritis, tubulointerstitial, chronic                               |
| Normal:                                                 | 0%                                                                   |
| Lesional:                                               | 100%                                                                 |
| Tumor:                                                  | 0%                                                                   |
| Tumor Hypo/Acellular<br>Stroma:                         | 0%                                                                   |
| Tumor Hypercellular<br>Stroma:                          | 0%                                                                   |
| Necrosis:                                               | 0%                                                                   |
| Pathology Verification<br>notes from H&E review:        | 100% medulla; interstitial chronic inflammation and fibrosis present |
| CASE Diagnosis (from<br>medical center path<br>report): | Hydronephrosis                                                       |
| Age:                                                    | 66                                                                   |
| Gender:                                                 | Male                                                                 |
| Race:                                                   | Not reported                                                         |

## **Product images:**

4x Image

20x Image

This product is to be used for laboratory only. Not for diagnostic or therapeutic use. ©2022 OriGene Technologies, Inc., <u>9620 Medical Center Drive, Ste 200, Rockville, MD 20850, US</u>