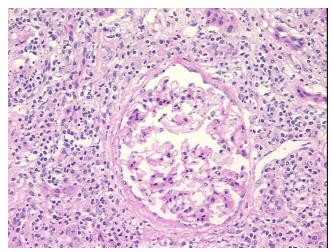

## **Product images:**

4x Image

20x Image

Sample Diagnosis (from

Appearance:

Nephritis, tubulointerstitial, chronic Pathology Verification):

0% Normal: Lesional: 100% 0% Tumor: 0%

Tumor Hypo/Acellular Stroma:

**Tumor Hypercellular** 

Stroma:

0%

100% cortex; interstitial chronic inflammation and fibrosis present

**Storage:** Store frozen tissue sections at -80°C.

Stability: All frozen tissue sections are stable for 1 year from date of purchase if stored at -80°C