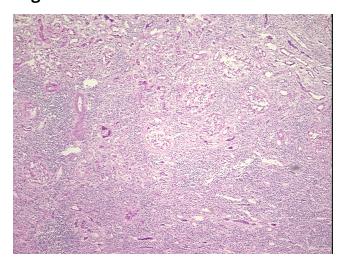

## **Product images:**

4x Image

20x Image

Sample Diagnosis (from

Appearance:

Nephritis, tubulointerstitial, chronic Pathology Verification):

0% Normal: Lesional: 100% 0% Tumor: 0%

Tumor Hypo/Acellular Stroma:

**Tumor Hypercellular** 

Stroma:

0%

100% cortex; interstitial chronic inflammation and fibrosis present

**Storage:** Store frozen tissue sections at -80°C.

Stability: All frozen tissue sections are stable for 1 year from date of purchase if stored at -80°C