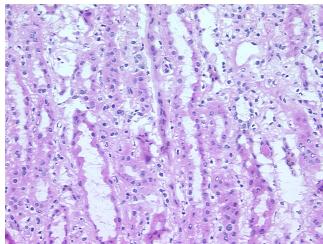

ex, 90% medulla; interstitial chronic inflammation and fibrosis present

Normal: 0%

Lesional: 100%

Tumor: 0%

Tumor Hypo/Acellular

Stroma:

0%

Tumor Hypercellular

Stroma:

0%

Necrosis: 09

Pathology Verification

notes from H&E review:

Hydronephrosis

CASE Diagnosis (from medical center path

report):

**Age:** 66

Gender: Male

Race: Not reported



**OriGene Technologies, Inc.** 9620 Medical Center Drive, Ste 200

CN: techsupport@origene.cn

Rockville, MD 20850, US Phone: +1-888-267-4436 https://www.origene.com techsupport@origene.com EU: info-de@origene.com



**Storage:** Store frozen tissue sections at -80°C.

Stability: All frozen tissue sections are stable for 1 year from date of purchase if stored at -80°C

without repeated freeze/thaws.

## **Product images:**



4x Image



20x Image