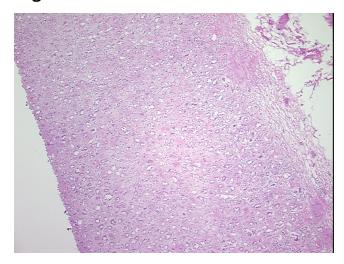

:

0%

Hydronephrosis

0% Normal: Lesional: 100% 0% Tumor: Tumor Hypo/Acellular 0%

Stroma:

**Tumor Hypercellular** 

Stroma:

**Necrosis:** 

**Pathology Verification** notes from H&E review:

**CASE Diagnosis (from** medical center path

report):

66 Age:

Gender: Male

Not reported Race:

OriGene Technologies, Inc.

9620 Medical Center Drive, Ste 200 Rockville, MD 20850, US Phone: +1-888-267-4436 https://www.origene.com techsupport@origene.com EU: info-de@origene.com CN: techsupport@origene.cn



50% cortex, 50% medulla; interstitial chronic inflammation and fibrosis present



**Storage:** Store frozen tissue sections at -80°C.

Stability: All frozen tissue sections are stable for 1 year from date of purchase if stored at -80°C

without repeated freeze/thaws.

## **Product images:**



4x Image



20x Image