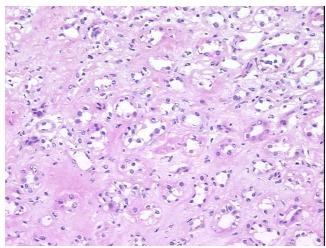

nephrosis

0% Normal: Lesional: 100% 0% Tumor: Tumor Hypo/Acellular 0%

Stroma:

**Tumor Hypercellular** 

Stroma:

**Necrosis:** 

**Pathology Verification** notes from H&E review:

**CASE Diagnosis (from** medical center path

report):

66 Age:

Gender: Male

Not reported Race:

OriGene Technologies, Inc.

9620 Medical Center Drive, Ste 200 Rockville, MD 20850, US Phone: +1-888-267-4436 https://www.origene.com techsupport@origene.com EU: info-de@origene.com CN: techsupport@origene.cn



50% cortex, 50% medulla; interstitial chronic inflammation and fibrosis present



**Storage:** Store frozen tissue sections at -80°C.

Stability: All frozen tissue sections are stable for 1 year from date of purchase if stored at -80°C

without repeated freeze/thaws.

## **Product images:**



4x Image



20x Image