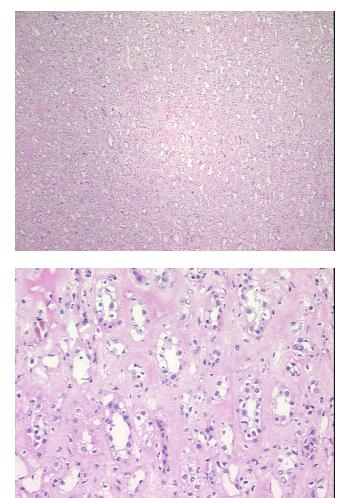

#### **Product data:**

| Fiouuci uata.                                           |                                                  |
|---------------------------------------------------------|--------------------------------------------------|
| Product Type:                                           | Frozen Sections                                  |
| Disease State:                                          | Normal                                           |
| Diagnosis Category:                                     | Normal                                           |
| Tissue:                                                 | Kidney                                           |
| Frozen Sample ID:                                       | FR00004F64                                       |
| Case ID:                                                | CI000000192                                      |
| Tissue of Origin:                                       | Kidney                                           |
| Site of Finding:                                        | Kidney                                           |
| Appearance:                                             | R                                                |
| Sample Diagnosis (from<br>Pathology Verification):      | Within normal limits                             |
| Normal:                                                 | 100%                                             |
| Lesional:                                               | 0%                                               |
| Tumor:                                                  | 0%                                               |
| Tumor Hypo/Acellular<br>Stroma:                         | 0%                                               |
| Tumor Hypercellular<br>Stroma:                          | 0%                                               |
| Necrosis:                                               | 0%                                               |
| Pathology Verification<br>notes from H&E review:        | 100% medulla; mild interstitial fibrosis present |
| CASE Diagnosis (from<br>medical center path<br>report): | Hydronephrosis                                   |
| Age:                                                    | 66                                               |
| Gender:                                                 | Male                                             |
| Race:                                                   | Not reported                                     |
|                                                         |                                                  |

## **Product images:**

4x Image

20x Image

This product is to be used for laboratory only. Not for diagnostic or therapeutic use. ©2022 OriGene Technologies, Inc., <u>9620 Medical Center Drive, Ste 200, Rockville, MD 20850, US</u>