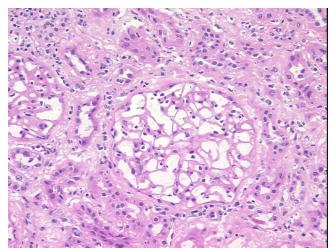

mal: Lesional: 100% 0% Tumor: 0%

Tumor Hypo/Acellular Stroma:

**Tumor Hypercellular** 

Stroma:

**Necrosis:** 0%

**Pathology Verification** notes from H&E review:

Hydronephrosis

95% cortex, 5% medulla; interstitial chronic inflammation and fibrosis present

**CASE Diagnosis (from** medical center path

report):

Age:

66

Gender: Male

Race: Not reported

OriGene Technologies, Inc. 9620 Medical Center Drive, Ste 200

CN: techsupport@origene.cn

Rockville, MD 20850, US Phone: +1-888-267-4436 https://www.origene.com techsupport@origene.com EU: info-de@origene.com



**Storage:** Store frozen tissue sections at -80°C.

Stability: All frozen tissue sections are stable for 1 year from date of purchase if stored at -80°C

without repeated freeze/thaws.

## **Product images:**



4x Image



20x Image