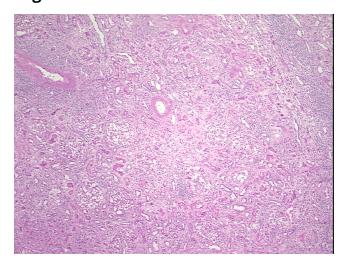

0%

0% Normal: Lesional: 100% 0% Tumor: 0%

Tumor Hypo/Acellular Stroma:

**Tumor Hypercellular** 

Stroma:

**Necrosis:** 0%

**Pathology Verification** notes from H&E review:

Hydronephrosis

95% cortex, 5% medulla; interstitial chronic inflammation and fibrosis present

**CASE Diagnosis (from** medical center path

report):

Age:

66

Gender: Male

Race: Not reported

OriGene Technologies, Inc. 9620 Medical Center Drive, Ste 200

CN: techsupport@origene.cn

Rockville, MD 20850, US Phone: +1-888-267-4436 https://www.origene.com techsupport@origene.com EU: info-de@origene.com



**Storage:** Store frozen tissue sections at -80°C.

Stability: All frozen tissue sections are stable for 1 year from date of purchase if stored at -80°C

without repeated freeze/thaws.

## **Product images:**



4x Image



20x Image