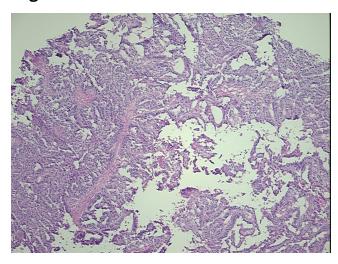

path report):

Adenocarcinoma of unknown origin, papillary serous, metastatic

High grade papillary adenocarcinoma, probably of ovarian primary

**Age:** 51

**Gender:** Female

Race: Not reported



**OriGene Technologies, Inc.** 9620 Medical Center Drive, Ste 200

CN: techsupport@origene.cn

Rockville, MD 20850, US Phone: +1-888-267-4436 https://www.origene.com techsupport@origene.com EU: info-de@origene.com



**Tumor Grade:** AJCC G3: Poorly differentiated

IV

TX

Minimum Stage

Grouping:

Tumor):

T (Extent of Primary

N (Lymph node

NX

metastasis):

M (Distant metastasis): M1

Store frozen tissue sections at -80°C. Storage:

Stability: All frozen tissue sections are stable for 1 year from date of purchase if stored at -80°C

without repeated freeze/thaws.

## **Product images:**



4x Image



20x Image