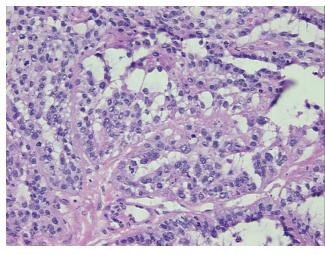

):

Adenocarcinoma of unknown origin, papillary serous, metastatic

High grade papillary adenocarcinoma, probably of ovarian primary

**Age:** 51

**Gender:** Female

Race: Not reported



**OriGene Technologies, Inc.** 9620 Medical Center Drive, Ste 200

CN: techsupport@origene.cn

Rockville, MD 20850, US Phone: +1-888-267-4436 https://www.origene.com techsupport@origene.com EU: info-de@origene.com



**Tumor Grade:** AJCC G3: Poorly differentiated

IV

TX

Minimum Stage

Grouping:

Tumor):

T (Extent of Primary

N (Lymph node

NX

metastasis):

M (Distant metastasis): M1

Store frozen tissue sections at -80°C. Storage:

Stability: All frozen tissue sections are stable for 1 year from date of purchase if stored at -80°C

without repeated freeze/thaws.

## **Product images:**



4x Image



20x Image