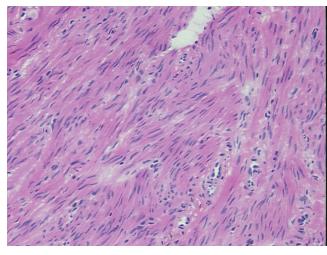

notes from H&E review:

CASE Diagnosis (from

medical center path report):

Brenner tumor

100% Myometrium

**Age:** 78

**Gender:** Female

Race: Not reported

**OriGene Technologies, Inc.** 9620 Medical Center Drive, Ste 200

Rockville, MD 20850, US
Phone: +1-888-267-4436
https://www.origene.com
techsupport@origene.com
EU: info-de@origene.com
CN: techsupport@origene.cn





Tumor Grade: Not Reported

Minimum Stage

Not Reported

**Grouping:** 

T (Extent of Primary

Tumor):

Not Reported

N (Lymph node

Not Reported

metastasis):

M (Distant metastasis): Not Reported

**Storage:** Store frozen tissue sections at -80°C.

Stability: All frozen tissue sections are stable for 1 year from date of purchase if stored at -80°C

without repeated freeze/thaws.

## **Product images:**



4x Image



20x Image