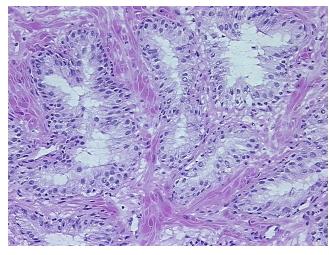

tes from H&E review:** Features/Comments: Sample area: 3 mm x 3 mm

CASE Diagnosis (from medical center path

report):

Adenocarcinoma of prostate

Age: 56
Gender: Male

Race: Not reported



**OriGene Technologies, Inc.** 9620 Medical Center Drive, Ste 200

CN: techsupport@origene.cn

Rockville, MD 20850, US Phone: +1-888-267-4436 https://www.origene.com techsupport@origene.com EU: info-de@origene.com



**Tumor Grade:** Gleason Score: 4+3=7/10

Minimum Stage

Grouping:

Ш

T (Extent of Primary

Tumor):

T2c

N (Lymph node

N0

metastasis):

M (Distant metastasis): MX

**Storage:** Store frozen tissue sections at -80°C.

Stability: All frozen tissue sections are stable for 1 year from date of purchase if stored at -80°C

without repeated freeze/thaws.

## **Product images:**



4x Image



20x Image