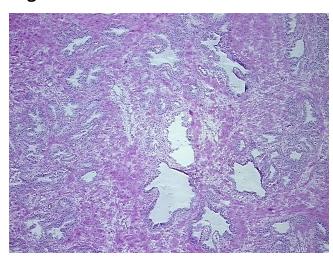

Other

**notes from H&E review:** Features/Comments: Sample area: 3 mm x 3 mm

CASE Diagnosis (from medical center path

report):

Adenocarcinoma of prostate

Age: 56
Gender: Male

Race: Not reported



**OriGene Technologies, Inc.** 9620 Medical Center Drive, Ste 200

CN: techsupport@origene.cn

Rockville, MD 20850, US Phone: +1-888-267-4436 https://www.origene.com techsupport@origene.com EU: info-de@origene.com



**Tumor Grade:** Gleason Score: 4+3=7/10

Minimum Stage

Grouping:

Ш

T (Extent of Primary

Tumor):

T2c

N (Lymph node

N0

metastasis):

M (Distant metastasis): MX

**Storage:** Store frozen tissue sections at -80°C.

Stability: All frozen tissue sections are stable for 1 year from date of purchase if stored at -80°C

without repeated freeze/thaws.

## **Product images:**



4x Image



20x Image