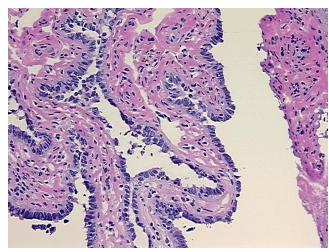

ormal limits

 Normal:
 100%

 Lesional:
 0%

 Tumor:
 0%

Tumor Hypo/Acellular

Stroma:

0%

**Tumor Hypercellular** 

Stroma:

0%

Necrosis: 09

Pathology Verification notes from H&E review:

Non Tumor Structures: 10% Mucosa, 90% Muscle

CASE Diagnosis (from medical center path

report):

Cyst of ovary

**Age:** 56

**Gender:** Female

Race: Not reported

**OriGene Technologies, Inc.** 9620 Medical Center Drive, Ste 200

CN: techsupport@origene.cn

Rockville, MD 20850, US Phone: +1-888-267-4436 https://www.origene.com techsupport@origene.com EU: info-de@origene.com



**Storage:** Store frozen tissue sections at -80°C.

Stability: All frozen tissue sections are stable for 1 year from date of purchase if stored at -80°C

without repeated freeze/thaws.

## **Product images:**



4x Image



20x Image