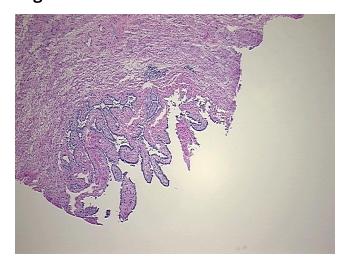

):

Within normal limits

 Normal:
 100%

 Lesional:
 0%

 Tumor:
 0%

Tumor Hypo/Acellular

Stroma:

0%

**Tumor Hypercellular** 

Stroma:

0%

Necrosis: 09

Pathology Verification notes from H&E review:

Non Tumor Structures: 10% Mucosa, 90% Muscle

CASE Diagnosis (from medical center path

report):

Cyst of ovary

**Age:** 56

**Gender:** Female

Race: Not reported

**OriGene Technologies, Inc.** 9620 Medical Center Drive, Ste 200

CN: techsupport@origene.cn

Rockville, MD 20850, US Phone: +1-888-267-4436 https://www.origene.com techsupport@origene.com EU: info-de@origene.com



**Storage:** Store frozen tissue sections at -80°C.

Stability: All frozen tissue sections are stable for 1 year from date of purchase if stored at -80°C

without repeated freeze/thaws.

## **Product images:**



4x Image



20x Image