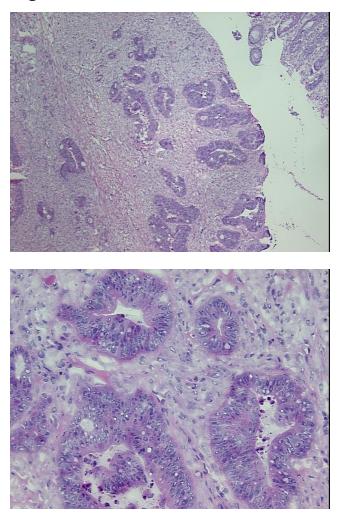

### **Product data:**

| Product Type:                                           | Frozen Sections                    |
|---------------------------------------------------------|------------------------------------|
| Disease State:                                          | Cancer                             |
| Diagnosis Category:                                     | Colorectal Cancer                  |
| Tissue:                                                 | Colon                              |
| Frozen Sample ID:                                       | FR00004746                         |
| Case ID:                                                | CI000000172                        |
| Tissue of Origin:                                       | Colon: right                       |
| Site of Finding:                                        | Colon: right                       |
| Appearance:                                             | т                                  |
| Sample Diagnosis (from<br>Pathology Verification):      | Adenocarcinoma of colon            |
| Normal:                                                 | 35%                                |
| Lesional:                                               | 0%                                 |
| Tumor:                                                  | 15%                                |
| Tumor Hypo/Acellular<br>Stroma:                         | 0%                                 |
| Tumor Hypercellular<br>Stroma:                          | 49%                                |
| Necrosis:                                               | 1%                                 |
| CASE Diagnosis (from<br>medical center path<br>report): | Adenocarcinoma of colon            |
| Age:                                                    | 81                                 |
| Gender:                                                 | Female                             |
| Race:                                                   | Not reported                       |
| Tumor Grade:                                            | AJCC G2: Moderately differentiated |

## Product images:

. 火

4x Image

20x Image

This product is to be used for laboratory only. Not for diagnostic or therapeutic use. ©2022 OriGene Technologies, Inc., 9620 Medical Center Drive, Ste 200, Rockville, MD 20850, US