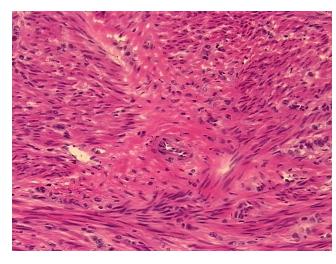

*Age:** 55

**Gender:** Female

Race: Not reported
Tumor Grade: Not Reported



**OriGene Technologies, Inc.** 9620 Medical Center Drive, Ste 200

CN: techsupport@origene.cn

Rockville, MD 20850, US Phone: +1-888-267-4436 https://www.origene.com techsupport@origene.com EU: info-de@origene.com

### Frozen Tissue Sections, Myometrium - CS501312

Minimum Stage Grouping:

IV

T (Extent of Primary

Tumor):

TX

N (Lymph node

NX

metastasis):

M1

M (Distant metastasis): Diagnostic Test Results:

Estrogen receptor ~ ER ! by IHC, Positive; HER2 ~ ERBB2 ~ Neu ! by IHC, Negative

Storage:

Store frozen tissue sections at -80°C.

Stability:

All frozen tissue sections are stable for 1 year from date of purchase if stored at -80°C

without repeated freeze/thaws.

## **Product images:**



4x Image



20x Image