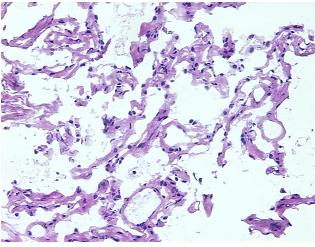

## **Product images:**

4x Image

20x Image

Sample Diagnosis (from Pathology Verification):

Within normal limits

100% Normal: Lesional: 0% 0% Tumor: 0%

Tumor Hypo/Acellular Stroma:

**Tumor Hypercellular** 0%

Stroma:

**Necrosis:** 

**Pathology Verification** notes from H&E review: 85% alveoli, 0% bronchioles, 15% fibrovascular septae