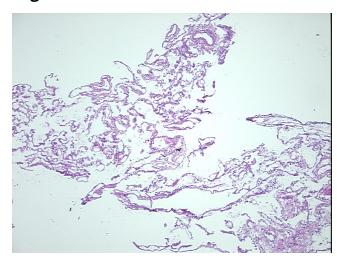

## **Product images:**

4x Image

20x Image

Sample Diagnosis (from Pathology Verification):

Within normal limits

100% Normal: Lesional: 0% 0% Tumor: 0%

Tumor Hypo/Acellular Stroma:

**Tumor Hypercellular** 0%

Stroma:

**Necrosis:** 

**Pathology Verification** notes from H&E review: 85% alveoli, 0% bronchioles, 15% fibrovascular septae