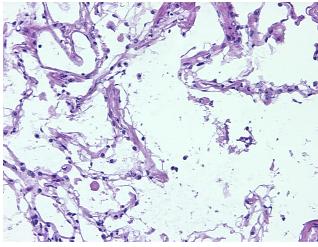

## **Product images:**

4x Image

20x Image

Tissue of Origin: Lung
Site of Finding: Lung
Appearance: L

Sample Diagnosis (from Pathology Verification):

**Emphysematous changes** 

Normal: 0%
Lesional: 100%
Tumor: 0%
Tumor Hypo/Acellular 0%

Stroma:

Tumor Hypercellular

Stroma:

0%

Necrosis: 0%

Pathology Verification notes from H&E review:

95% alveoli, 0% bronchioles, 5% fibrovascular septae; emphysematous changes

CASE Diagnosis (from medical center path

report):

Adenocarcinoma of lung, bronchioloalveolar