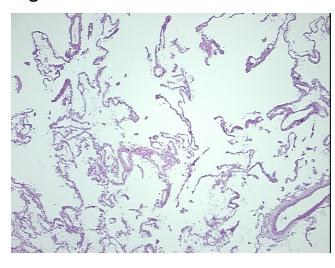

## **Product images:**

4x Image

20x Image

Tissue of Origin: Lung
Site of Finding: Lung
Appearance: L

Sample Diagnosis (from Pathology Verification):

**Emphysematous changes** 

Normal: 0%
Lesional: 100%
Tumor: 0%
Tumor Hypo/Acellular 0%

Stroma:

Tumor Hypercellular

Stroma:

0%

Necrosis: 0%

Pathology Verification notes from H&E review:

95% alveoli, 0% bronchioles, 5% fibrovascular septae; emphysematous changes

CASE Diagnosis (from medical center path

report):

Adenocarcinoma of lung, bronchioloalveolar