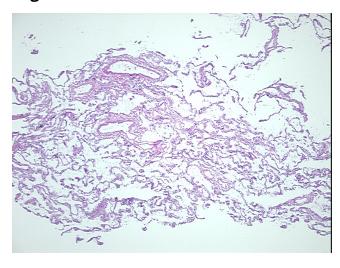

## **Product images:**

4x Image

20x Image

**Pathology Verification** notes from H&E review: 90% alveoli, 1% bronchioles, 9% fibrovascular septae

**CASE Diagnosis (from** medical center path

report):

Adenocarcinoma of lung, bronchioloalveolar

76 Age: