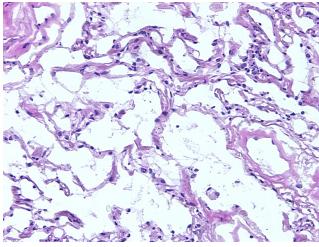

## **Product images:**

4x Image

20x Image

**Pathology Verification** notes from H&E review: 90% alveoli, 1% bronchioles, 9% fibrovascular septae

**CASE Diagnosis (from** medical center path

report):

Adenocarcinoma of lung, bronchioloalveolar

76 Age: