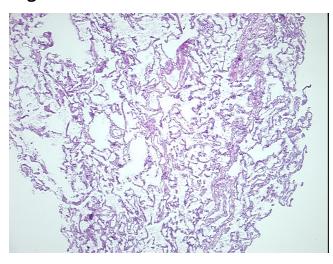

## **Product images:**

4x Image

20x Image

**Pathology Verification** notes from H&E review: 90% alveoli, 0% bronchioles, 10% fibrovascular septae

**CASE Diagnosis (from** medical center path

report):

Adenocarcinoma of lung, bronchioloalveolar

76 Age: