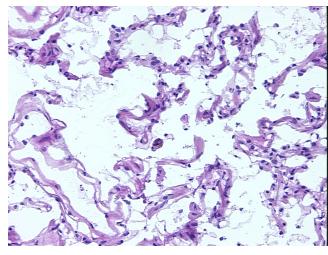

## **Product images:**

4x Image

20x Image

**Pathology Verification** notes from H&E review: 90% alveoli, 0% bronchioles, 10% fibrovascular septae

**CASE Diagnosis (from** medical center path

report):

Adenocarcinoma of lung, bronchioloalveolar

76 Age: