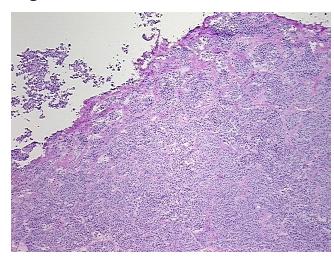

po/Acellular

Stroma:

Tumor Hypercellular 10%

Stroma:

Necrosis: 0%

**CASE Diagnosis (from** 

medical center path

report):

Malignant melanoma, recurrent

**Age:** 81

Gender: Female

Race: Not reported

Tumor Grade: Not Reported



**OriGene Technologies, Inc.** 9620 Medical Center Drive, Ste 200

CN: techsupport@origene.cn

Rockville, MD 20850, US Phone: +1-888-267-4436 https://www.origene.com techsupport@origene.com EU: info-de@origene.com



Minimum Stage Grouping:

Not Reported

TX

T (Extent of Primary

Tumor):

N (Lymph node NX

metastasis):

M (Distant metastasis): MX

**Storage:** Store frozen tissue sections at -80°C.

Stability: All frozen tissue sections are stable for 1 year from date of purchase if stored at -80°C

without repeated freeze/thaws.

## **Product images:**



4x Image



20x Image