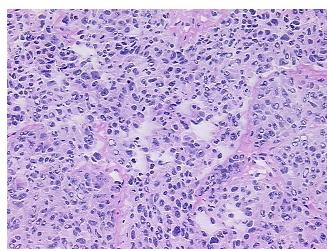

Stroma:

Tumor Hypercellular 10%

Stroma:

Necrosis: 0%

**CASE Diagnosis (from** 

medical center path

report):

Malignant melanoma, recurrent

**Age:** 81

Gender: Female

Race: Not reported

Tumor Grade: Not Reported



**OriGene Technologies, Inc.** 9620 Medical Center Drive, Ste 200

CN: techsupport@origene.cn

Rockville, MD 20850, US Phone: +1-888-267-4436 https://www.origene.com techsupport@origene.com EU: info-de@origene.com



Minimum Stage Grouping:

Not Reported

TX

T (Extent of Primary

Tumor):

N (Lymph node NX

metastasis):

M (Distant metastasis): MX

**Storage:** Store frozen tissue sections at -80°C.

Stability: All frozen tissue sections are stable for 1 year from date of purchase if stored at -80°C

without repeated freeze/thaws.

## **Product images:**



4x Image



20x Image