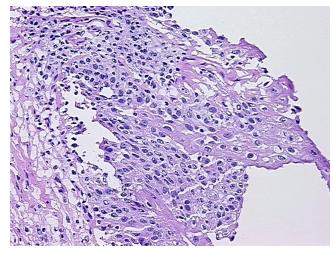

## **Product images:**

4x Image

20x Image

Urinary bladder

Т Appearance:

Sample Diagnosis (from Pathology Verification):

Site of Finding:

Carcinoma of bladder, papillary transitional cell

0% Normal: Lesional: 85% 10% Tumor: 0%

Tumor Hypo/Acellular Stroma:

**Tumor Hypercellular** 5%

Stroma:

**Necrosis:** 

**Pathology Verification** lesion: chronic cystitis with urothelial cells atypia (10% mucosa, 90% connective tissue, no muscularis propria identified) notes from H&E review: