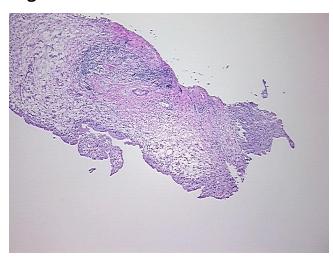

## **Product images:**

4x Image

20x Image

Urinary bladder

Т Appearance:

Sample Diagnosis (from Pathology Verification):

Site of Finding:

Carcinoma of bladder, papillary transitional cell

0% Normal: Lesional: 85% 10% Tumor: 0%

Tumor Hypo/Acellular Stroma:

**Tumor Hypercellular** 5%

Stroma:

**Necrosis:** 

**Pathology Verification** lesion: chronic cystitis with urothelial cells atypia (10% mucosa, 90% connective tissue, no muscularis propria identified) notes from H&E review: