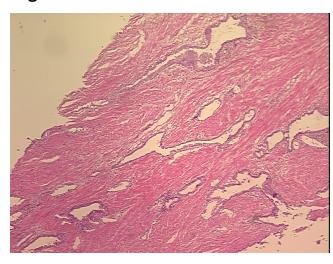

om H&E review:

35% Glandular epithelium, 65% Stroma

**CASE Diagnosis (from** medical center path

report):

Carcinoma of bladder, papillary transitional cell

79 Age: Gender: Male

Race: Not reported



OriGene Technologies, Inc. 9620 Medical Center Drive, Ste 200

CN: techsupport@origene.cn

Rockville, MD 20850, US Phone: +1-888-267-4436 https://www.origene.com techsupport@origene.com EU: info-de@origene.com



**Tumor Grade:** AJCC G3: Poorly differentiated

Minimum Stage

Grouping:

Ш

T (Extent of Primary

Tumor):

T2b

N (Lymph node

N0

metastasis):

M (Distant metastasis): MX

Storage: Store frozen tissue sections at -80°C.

Stability: All frozen tissue sections are stable for 1 year from date of purchase if stored at -80°C

without repeated freeze/thaws.

## **Product images:**



4x Image



20x Image