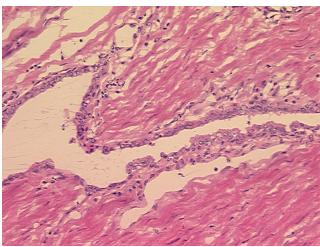

w:

35% Glandular epithelium, 65% Stroma

**CASE Diagnosis (from** medical center path

report):

Carcinoma of bladder, papillary transitional cell

79 Age: Gender: Male

Race: Not reported



OriGene Technologies, Inc. 9620 Medical Center Drive, Ste 200

CN: techsupport@origene.cn

Rockville, MD 20850, US Phone: +1-888-267-4436 https://www.origene.com techsupport@origene.com EU: info-de@origene.com



**Tumor Grade:** AJCC G3: Poorly differentiated

Minimum Stage

Grouping:

Ш

T (Extent of Primary

Tumor):

T2b

N (Lymph node

N0

metastasis):

M (Distant metastasis): MX

Storage: Store frozen tissue sections at -80°C.

Stability: All frozen tissue sections are stable for 1 year from date of purchase if stored at -80°C

without repeated freeze/thaws.

## **Product images:**



4x Image



20x Image