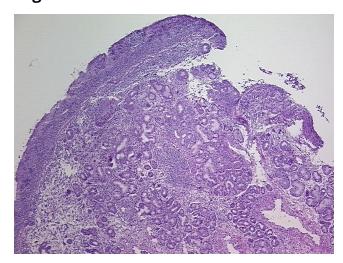

## **Product images:**

4x Image

20x Image

Appearance:

Sample Diagnosis (from Pathology Verification):

Sinusitis, chronic

Normal: 0%

Lesional: 100%

Tumor: 0%

Tumor Hypo/Acellular 0%

Tumor Hypo/Acellular

Stroma:

Tumor Hypercellular 0%

Stroma:

Necrosis: 0%

**Pathology Verification** 65% mucosa, 35% stroma, 0% cartilage/bone notes from H&E review:

CASE Diagnosis (from medical center path

report):

Sinusitis, chronic