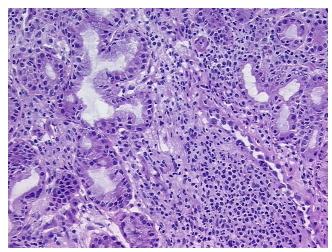

## **Product images:**

4x Image

20x Image

Appearance:

Sample Diagnosis (from Pathology Verification):

Sinusitis, chronic

Normal: 0%

Lesional: 100%

Tumor: 0%

Tumor Hypo/Acellular 0%

Tumor Hypo/Acellular

Stroma:

Tumor Hypercellular 0%

Stroma:

Necrosis: 0%

**Pathology Verification** 65% mucosa, 35% stroma, 0% cartilage/bone notes from H&E review:

CASE Diagnosis (from medical center path

report):

Sinusitis, chronic