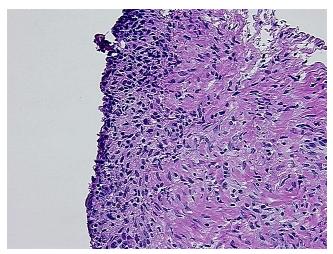

r:

Tumor Hypo/Acellular

Stroma:

0%

**Tumor Hypercellular** 

Stroma:

0%

**Necrosis:** 

**Pathology Verification** 

notes from H&E review:

lesion: 50% epithelium, 50% stroma; normal: 80% ovarian stroma, 20% hilar vessels

**CASE Diagnosis (from** medical center path

report):

**Endometriosis** 

41 Age:

Gender: **Female** 

Race: White or Caucasian



OriGene Technologies, Inc. 9620 Medical Center Drive, Ste 200

CN: techsupport@origene.cn

Rockville, MD 20850, US Phone: +1-888-267-4436 https://www.origene.com techsupport@origene.com EU: info-de@origene.com



**Storage:** Store frozen tissue sections at -80°C.

Stability: All frozen tissue sections are stable for 1 year from date of purchase if stored at -80°C

without repeated freeze/thaws.

## **Product images:**



4x Image



20x Image