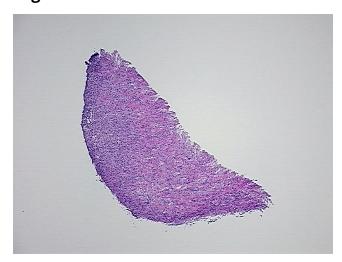

10%

0% Tumor:

Tumor Hypo/Acellular

Stroma:

0%

**Tumor Hypercellular** 

Stroma:

0%

**Necrosis:** 

**Pathology Verification** 

notes from H&E review:

lesion: 50% epithelium, 50% stroma; normal: 80% ovarian stroma, 20% hilar vessels

**CASE Diagnosis (from** medical center path

report):

**Endometriosis** 

41 Age:

Gender: **Female** 

Race: White or Caucasian



OriGene Technologies, Inc. 9620 Medical Center Drive, Ste 200

CN: techsupport@origene.cn

Rockville, MD 20850, US Phone: +1-888-267-4436 https://www.origene.com techsupport@origene.com EU: info-de@origene.com



**Storage:** Store frozen tissue sections at -80°C.

Stability: All frozen tissue sections are stable for 1 year from date of purchase if stored at -80°C

without repeated freeze/thaws.

## **Product images:**



4x Image



20x Image