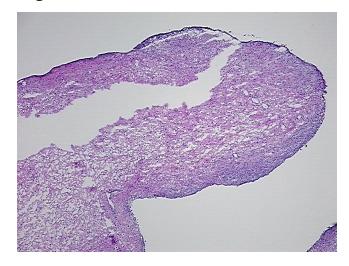

## **Product images:**

4x Image

20x Image

Tissue of Origin: Endometriotic tissue

Site of Finding: Ovary: left

Appearance:

Sample Diagnosis (from Pathology Verification):

**Endometriosis** 

88% Normal: Lesional: 12% 0% Tumor:

Tumor Hypo/Acellular

Stroma:

0%

**Tumor Hypercellular** 

Stroma:

0%

**Necrosis:** 

**Pathology Verification** 

notes from H&E review:

lesion: 70% epithelium, 30% stroma; normal: 60% ovarian stroma, 40% hilar vessels