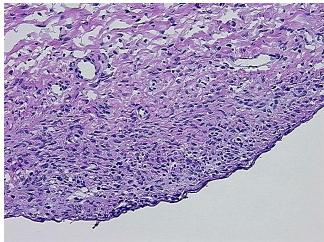

## **Product images:**

4x Image

20x Image

Tissue of Origin: Endometriotic tissue

Site of Finding: Ovary: left

Appearance:

Sample Diagnosis (from Pathology Verification):

**Endometriosis** 

88% Normal: Lesional: 12% 0% Tumor:

Tumor Hypo/Acellular

Stroma:

0%

**Tumor Hypercellular** 

Stroma:

0%

**Necrosis:** 

**Pathology Verification** 

notes from H&E review:

lesion: 70% epithelium, 30% stroma; normal: 60% ovarian stroma, 40% hilar vessels