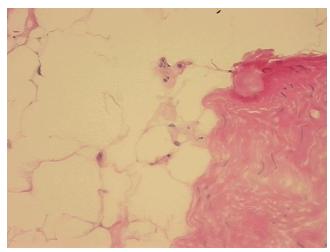

Hernia sac

Normal: 100% Lesional: 0% 0% Tumor:

Tumor Hypo/Acellular

Stroma:

0%

**Tumor Hypercellular** 

Stroma:

0%

**Necrosis:** 

**Pathology Verification** 

notes from H&E review:

Non Tumor Structures: 75% Adipose tissue, 25% Muscle

**CASE Diagnosis (from** 

medical center path

report):

Hernia sac

67 Age:

Gender: Female

Race: Not reported



OriGene Technologies, Inc. 9620 Medical Center Drive, Ste 200

CN: techsupport@origene.cn

Rockville, MD 20850, US Phone: +1-888-267-4436 https://www.origene.com techsupport@origene.com EU: info-de@origene.com



**Storage:** Store frozen tissue sections at -80°C.

Stability: All frozen tissue sections are stable for 1 year from date of purchase if stored at -80°C

without repeated freeze/thaws.

## **Product images:**



4x Image



20x Image