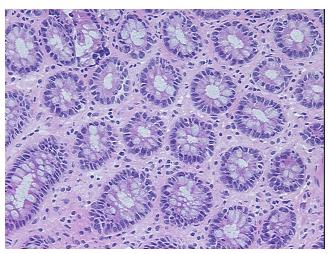

in normal limits

100% Normal: Lesional: 0% 0% Tumor: 0%

Tumor Hypo/Acellular

Stroma:

**Tumor Hypercellular** 0%

Stroma:

**Necrosis:** 

**Pathology Verification** notes from H&E review: 10% mucosa, 20% submucosa, 70% muscle

**CASE Diagnosis (from** medical center path

report):

Polyp of colon, hyperplastic

80 Age:

Gender: Female

Race: Not reported



OriGene Technologies, Inc. 9620 Medical Center Drive, Ste 200

CN: techsupport@origene.cn

Rockville, MD 20850, US Phone: +1-888-267-4436 https://www.origene.com techsupport@origene.com EU: info-de@origene.com



**Storage:** Store frozen tissue sections at -80°C.

Stability: All frozen tissue sections are stable for 1 year from date of purchase if stored at -80°C

without repeated freeze/thaws.

## **Product images:**



4x Image



20x Image