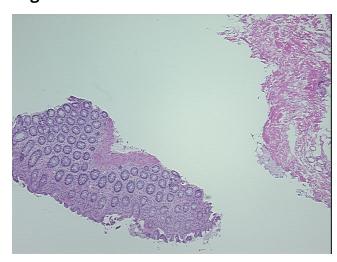

tion):

Within normal limits

100% Normal: Lesional: 0% 0% Tumor: 0%

Tumor Hypo/Acellular

Stroma:

**Tumor Hypercellular** 0%

Stroma:

**Necrosis:** 

**Pathology Verification** notes from H&E review: 10% mucosa, 20% submucosa, 70% muscle

**CASE Diagnosis (from** medical center path

report):

Polyp of colon, hyperplastic

80 Age:

Gender: Female

Race: Not reported



OriGene Technologies, Inc. 9620 Medical Center Drive, Ste 200

CN: techsupport@origene.cn

Rockville, MD 20850, US Phone: +1-888-267-4436 https://www.origene.com techsupport@origene.com EU: info-de@origene.com



**Storage:** Store frozen tissue sections at -80°C.

Stability: All frozen tissue sections are stable for 1 year from date of purchase if stored at -80°C

without repeated freeze/thaws.

## **Product images:**



4x Image



20x Image