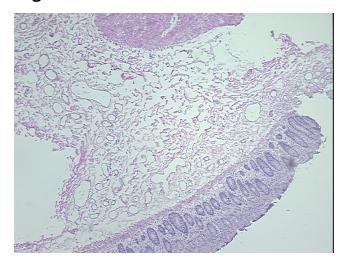

ion):

Within normal limits

0%

Normal: 100% Lesional: 0% 0% Tumor: 0%

Tumor Hypo/Acellular

Stroma:

**Tumor Hypercellular** 

Stroma:

**Necrosis:** 

**Pathology Verification** notes from H&E review:

**CASE Diagnosis (from** medical center path

report):

Polyp of colon, hyperplastic

10% mucosa, 45% submucosa, 45% muscle

80 Age:

Gender: Female

Race: Not reported

OriGene Technologies, Inc. 9620 Medical Center Drive, Ste 200

CN: techsupport@origene.cn

Rockville, MD 20850, US Phone: +1-888-267-4436 https://www.origene.com techsupport@origene.com EU: info-de@origene.com



**Storage:** Store frozen tissue sections at -80°C.

Stability: All frozen tissue sections are stable for 1 year from date of purchase if stored at -80°C

without repeated freeze/thaws.

## **Product images:**



4x Image



20x Image