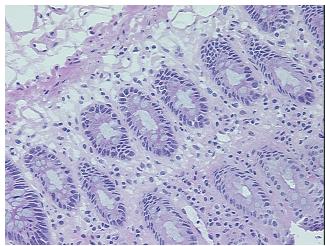

n normal limits

0%

Normal: 100% Lesional: 0% 0% Tumor: 0%

Tumor Hypo/Acellular

Stroma:

**Tumor Hypercellular** 

Stroma:

**Necrosis:** 

**Pathology Verification** notes from H&E review:

**CASE Diagnosis (from** medical center path

report):

Polyp of colon, hyperplastic

10% mucosa, 45% submucosa, 45% muscle

80 Age:

Gender: Female

Race: Not reported

OriGene Technologies, Inc. 9620 Medical Center Drive, Ste 200

CN: techsupport@origene.cn

Rockville, MD 20850, US Phone: +1-888-267-4436 https://www.origene.com techsupport@origene.com EU: info-de@origene.com



**Storage:** Store frozen tissue sections at -80°C.

Stability: All frozen tissue sections are stable for 1 year from date of purchase if stored at -80°C

without repeated freeze/thaws.

## **Product images:**



4x Image



20x Image