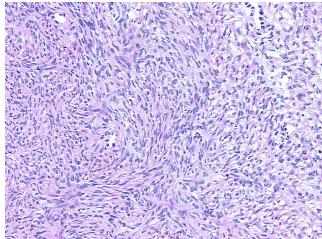

% ovarian stroma, 15% hilar vessels

CASE Diagnosis (from medical center path

report):

Leiomyoma of myometrium

**Age:** 49

**Gender:** Female

Race: Not reported

**OriGene Technologies, Inc.** 9620 Medical Center Drive, Ste 200

CN: techsupport@origene.cn

Rockville, MD 20850, US Phone: +1-888-267-4436 https://www.origene.com techsupport@origene.com EU: info-de@origene.com



Tumor Grade: Not Reported

Minimum Stage

Not Reported

Grouping:

T (Extent of Primary

Tumor):

Not Reported

N (Lymph node

Not Reported

metastasis):

M (Distant metastasis): Not Reported

**Storage:** Store frozen tissue sections at -80°C.

Stability: All frozen tissue sections are stable for 1 year from date of purchase if stored at -80°C

without repeated freeze/thaws.

## **Product images:**



4x Image



20x Image