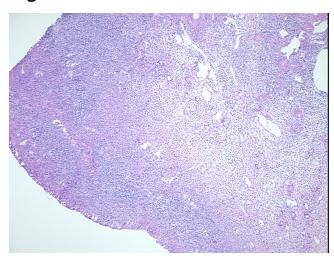

review:

85% ovarian stroma, 15% hilar vessels

CASE Diagnosis (from medical center path

report):

Leiomyoma of myometrium

**Age:** 49

**Gender:** Female

Race: Not reported

**OriGene Technologies, Inc.** 9620 Medical Center Drive, Ste 200

CN: techsupport@origene.cn

Rockville, MD 20850, US Phone: +1-888-267-4436 https://www.origene.com techsupport@origene.com EU: info-de@origene.com



Tumor Grade: Not Reported

Minimum Stage

Not Reported

Grouping:

T (Extent of Primary

Tumor):

Not Reported

N (Lymph node

Not Reported

metastasis):

M (Distant metastasis): Not Reported

**Storage:** Store frozen tissue sections at -80°C.

Stability: All frozen tissue sections are stable for 1 year from date of purchase if stored at -80°C

without repeated freeze/thaws.

## **Product images:**



4x Image



20x Image