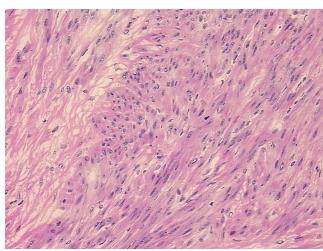

iagnosis (from

medical center path

report):

Leiomyoma of myometrium

**Age:** 49

Gender: Female

Race: Not reported
Tumor Grade: Not Reported

**OriGene Technologies, Inc.** 9620 Medical Center Drive, Ste 200

CN: techsupport@origene.cn

Rockville, MD 20850, US Phone: +1-888-267-4436 https://www.origene.com techsupport@origene.com EU: info-de@origene.com

#### Frozen Tissue Sections, Myometrium - CS501180

Minimum Stage Grouping:

Not Reported

T (Extent of Primary

Tumor):

Not Reported

N (Lymph node

Not Reported

metastasis):

Not Reported

M (Distant metastasis): Storage:

Store frozen tissue sections at -80°C.

Stability:

All frozen tissue sections are stable for 1 year from date of purchase if stored at -80°C

without repeated freeze/thaws.

## **Product images:**



4x Image



20x Image