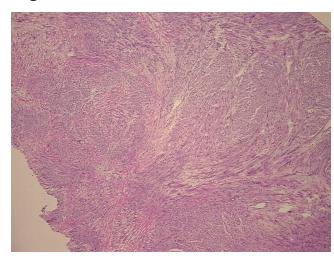

0%

CASE Diagnosis (from

medical center path

report):

Leiomyoma of myometrium

**Age:** 49

Gender: Female

Race: Not reported
Tumor Grade: Not Reported

**OriGene Technologies, Inc.** 9620 Medical Center Drive, Ste 200

CN: techsupport@origene.cn

Rockville, MD 20850, US Phone: +1-888-267-4436 https://www.origene.com techsupport@origene.com EU: info-de@origene.com

#### Frozen Tissue Sections, Myometrium - CS501180

Minimum Stage Grouping:

Not Reported

T (Extent of Primary

Tumor):

Not Reported

N (Lymph node

Not Reported

metastasis):

Not Reported

M (Distant metastasis): Storage:

Store frozen tissue sections at -80°C.

Stability:

All frozen tissue sections are stable for 1 year from date of purchase if stored at -80°C

without repeated freeze/thaws.

## **Product images:**



4x Image



20x Image