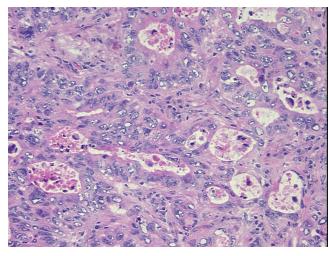

%

**Necrosis:** 5%

**CASE Diagnosis (from** 

medical center path

report):

Adenocarcinoma, metastatic, consistent with esophagus primary

72 Age:

Gender: Male

Race: Not reported

**Tumor Grade:** AJCC G2: Moderately differentiated



OriGene Technologies, Inc. 9620 Medical Center Drive, Ste 200

CN: techsupport@origene.cn

Rockville, MD 20850, US Phone: +1-888-267-4436 https://www.origene.com techsupport@origene.com EU: info-de@origene.com



Minimum Stage Grouping:

IV

TX

T (Extent of Primary

Tumor):

N (Lymph node NX

metastasis):

M (Distant metastasis): M1

**Storage:** Store frozen tissue sections at -80°C.

Stability: All frozen tissue sections are stable for 1 year from date of purchase if stored at -80°C

without repeated freeze/thaws.

## **Product images:**



4x Image



20x Image