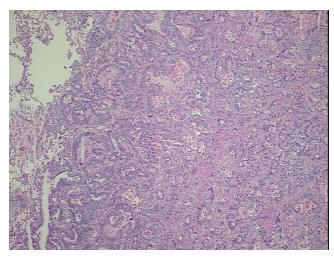

Stroma:

5%

**Necrosis:** 5%

**CASE Diagnosis (from** 

medical center path

report):

Adenocarcinoma, metastatic, consistent with esophagus primary

72 Age:

Gender: Male

Race: Not reported

**Tumor Grade:** AJCC G2: Moderately differentiated



OriGene Technologies, Inc. 9620 Medical Center Drive, Ste 200

CN: techsupport@origene.cn

Rockville, MD 20850, US Phone: +1-888-267-4436 https://www.origene.com techsupport@origene.com EU: info-de@origene.com



Minimum Stage Grouping:

IV

TX

T (Extent of Primary

Tumor):

N (Lymph node NX

metastasis):

M (Distant metastasis): M1

**Storage:** Store frozen tissue sections at -80°C.

Stability: All frozen tissue sections are stable for 1 year from date of purchase if stored at -80°C

without repeated freeze/thaws.

## **Product images:**



4x Image



20x Image