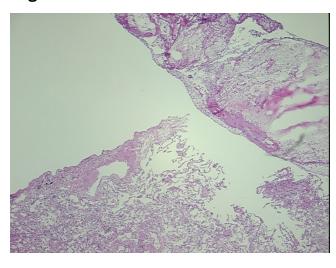

m H&E review:

CASE Diagnosis (from medical center path

report):

**Age:** 67

**Gender:** Male

Race: Not reported

OriGene Technologies, Inc.

9620 Medical Center Drive, Ste 200 Rockville, MD 20850, US Phone: +1-888-267-4436 https://www.origene.com techsupport@origene.com EU: info-de@origene.com CN: techsupport@origene.cn



90% Alveoli, 5% Vessels; 5% Acute inflammation

Adenocarcinoma of lung



**Tumor Grade:** AJCC G2: Moderately differentiated

Minimum Stage

**Grouping:** 

IIIA

T (Extent of Primary

Tumor):

T1

N (Lymph node

N2

metastasis):

MX

M (Distant metastasis):

Store frozen tissue sections at -80°C.

Stability:

Storage:

All frozen tissue sections are stable for 1 year from date of purchase if stored at -80°C

without repeated freeze/thaws.

## **Product images:**



4x Image



20x Image