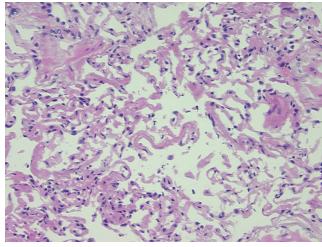

:

CASE Diagnosis (from medical center path

report):

**Age:** 67

**Gender:** Male

Race: Not reported

OriGene Technologies, Inc.

9620 Medical Center Drive, Ste 200 Rockville, MD 20850, US Phone: +1-888-267-4436 https://www.origene.com techsupport@origene.com EU: info-de@origene.com CN: techsupport@origene.cn



90% Alveoli, 5% Vessels; 5% Acute inflammation

Adenocarcinoma of lung



**Tumor Grade:** AJCC G2: Moderately differentiated

Minimum Stage

**Grouping:** 

IIIA

T (Extent of Primary

Tumor):

T1

N (Lymph node

N2

metastasis):

MX

M (Distant metastasis):

Store frozen tissue sections at -80°C.

Stability:

Storage:

All frozen tissue sections are stable for 1 year from date of purchase if stored at -80°C

without repeated freeze/thaws.

## **Product images:**



4x Image



20x Image