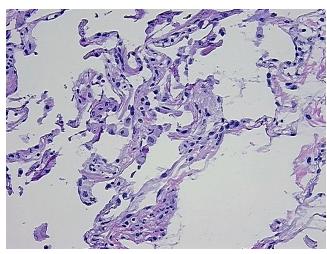

## **Product images:**

4x Image

20x Image

Tissue of Origin: Lung
Site of Finding: Lung
Appearance: L

Sample Diagnosis (from Pathology Verification):

Emphysema, centrilobular

Normal: 0%
Lesional: 100%
Tumor: 0%
Tumor Hypo/Acellular 0%

Stroma:

Tumor Hypercellular

Stroma:

0%

Necrosis: 0%

**Pathology Verification** 85% alveoli, 4% bronchioles, 10% fibrovascular septae; 1% chronic lymphoplasmacytic

notes from H&E review: infiltrate in septae

CASE Diagnosis (from medical center path