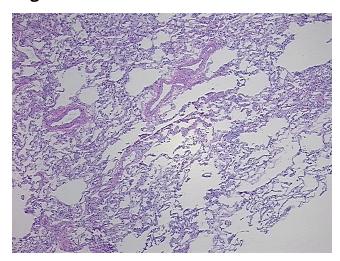

## **Product images:**

4x Image

20x Image

Tissue of Origin: Lung
Site of Finding: Lung
Appearance: L

Sample Diagnosis (from Pathology Verification):

Emphysema, centrilobular

Normal: 0%
Lesional: 100%
Tumor: 0%
Tumor Hypo/Acellular 0%

Stroma:

Tumor Hypercellular

Stroma:

0%

Necrosis: 0%

**Pathology Verification** 85% alveoli, 4% bronchioles, 10% fibrovascular septae; 1% chronic lymphoplasmacytic

notes from H&E review: infiltrate in septae

CASE Diagnosis (from medical center path