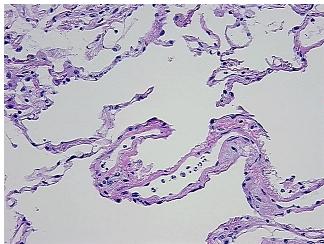

Acellular 0%

Tumor Hypo/Acellular Stroma:

Ju oma.

Tumor Hypercellular 0%

Stroma:

Necrosis: 0%

**Pathology Verification** 70% alveoli, 15% bronchioles, 14% fibrovascular septae; 1% chronic lymphoplasmacytic infiltrate in septae

CASE Diagnosis (from medical center path

report):

Emphysema, centrilobular

Age: 57
Gender: Male

Race: White or Caucasian

**OriGene Technologies, Inc.** 9620 Medical Center Drive, Ste 200

CN: techsupport@origene.cn

Rockville, MD 20850, US Phone: +1-888-267-4436 https://www.origene.com techsupport@origene.com EU: info-de@origene.com



**Storage:** Store frozen tissue sections at -80°C.

Stability: All frozen tissue sections are stable for 1 year from date of purchase if stored at -80°C

without repeated freeze/thaws.

## **Product images:**



4x Image



20x Image