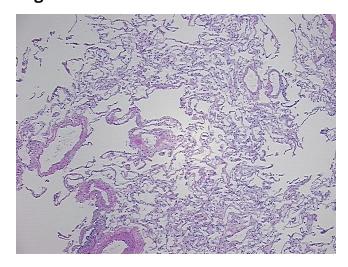

Tumor Hypo/Acellular 0%

Tumor Hypo/Acellular Stroma:

Ju oma.

Tumor Hypercellular 0%

Stroma:

Necrosis: 0%

**Pathology Verification** 70% alveoli, 15% bronchioles, 14% fibrovascular septae; 1% chronic lymphoplasmacytic infiltrate in septae

CASE Diagnosis (from medical center path

report):

Emphysema, centrilobular

Age: 57
Gender: Male

Race: White or Caucasian

**OriGene Technologies, Inc.** 9620 Medical Center Drive, Ste 200

CN: techsupport@origene.cn

Rockville, MD 20850, US Phone: +1-888-267-4436 https://www.origene.com techsupport@origene.com EU: info-de@origene.com



**Storage:** Store frozen tissue sections at -80°C.

Stability: All frozen tissue sections are stable for 1 year from date of purchase if stored at -80°C

without repeated freeze/thaws.

## **Product images:**



4x Image



20x Image