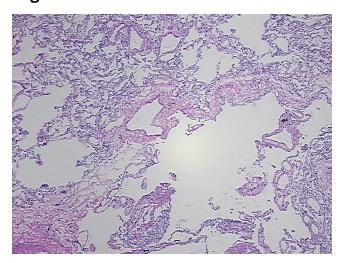

## **Product images:**

4x Image

20x Image

Tissue of Origin: Lung
Site of Finding: Lung
Appearance: L

Sample Diagnosis (from Pathology Verification):

Emphysema, centrilobular

Normal: 0%

Lesional: 100%

Tumor: 0%

Tumor Hypo/Acellular 0%

Tumor Hypo/Acellular Stroma:

ori orria.

Tumor Hypercellular 0%

Stroma:

Necrosis: 09

Pathology Verification notes from H&E review:

90% alveoli, 1% bronchioles, 9% fibrovascular septae

CASE Diagnosis (from medical center path

report):