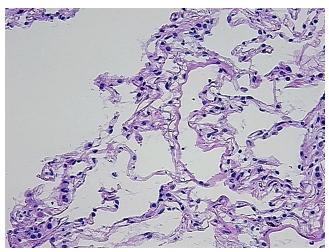

## **Product images:**

4x Image

20x Image

Tissue of Origin: Lung
Site of Finding: Lung
Appearance: L

Sample Diagnosis (from Pathology Verification):

Emphysema, centrilobular

Normal: 0%

Lesional: 100%

Tumor: 0%

Tumor Hypo/Acellular 0%

Tumor Hypo/Acellular Stroma:

ori orria.

Tumor Hypercellular 0%

Stroma:

Necrosis: 09

Pathology Verification notes from H&E review:

90% alveoli, 1% bronchioles, 9% fibrovascular septae

CASE Diagnosis (from medical center path

report):