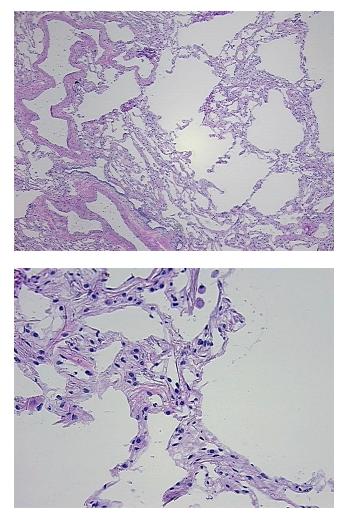

| Product Type:                                           | Frozen Sections                                                                                             |
|---------------------------------------------------------|-------------------------------------------------------------------------------------------------------------|
| Disease State:                                          | Other Disease                                                                                               |
| Diagnosis Category:                                     | Chronic Obstructive Pulmonary Disease (COPD)                                                                |
| Tissue:                                                 | Lung                                                                                                        |
| Frozen Sample ID:                                       | FR0000524A                                                                                                  |
| Case ID:                                                | CI000000131                                                                                                 |
| Tissue of Origin:                                       | Lung                                                                                                        |
| Site of Finding:                                        | Lung                                                                                                        |
| Appearance:                                             | L                                                                                                           |
| Sample Diagnosis (from<br>Pathology Verification):      | Emphysema, centrilobular                                                                                    |
| Normal:                                                 | 0%                                                                                                          |
| Lesional:                                               | 100%                                                                                                        |
| Tumor:                                                  | 0%                                                                                                          |
| Tumor Hypo/Acellular<br>Stroma:                         | 0%                                                                                                          |
| Tumor Hypercellular<br>Stroma:                          | 0%                                                                                                          |
| Necrosis:                                               | 0%                                                                                                          |
| Pathology Verification<br>notes from H&E review:        | 80% alveoli, 5% bronchioles, 13% fibrovascular septae; 2% chronic lymphoplasmacytic<br>infiltrate in septae |
| CASE Diagnosis (from<br>medical center path<br>report): | Emphysema, centrilobular                                                                                    |
| Age:                                                    | 57                                                                                                          |
| Gender:                                                 | Male                                                                                                        |
| Race:                                                   | White or Caucasian                                                                                          |

# **Product images:**

4x Image

20x Image

This product is to be used for laboratory only. Not for diagnostic or therapeutic use. ©2022 OriGene Technologies, Inc., <u>9620 Medical Center Drive, Ste 200, Rockville, MD 20850, US</u>