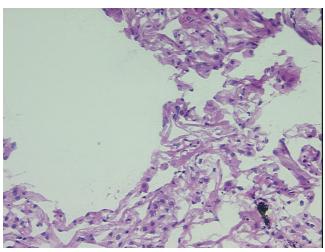

%
Tumor: 0%
Tumor Hypo/Acellular 0%

Tumor Hypo/Acellular Stroma:

Tumor Hypercellular 0%

Stroma:

Necrosis: 09

Pathology Verification notes from H&E review:

Sample contains 50% normal lung alveoli and 10% normal fibrous septae

CASE Diagnosis (from medical center path

report):

Emphysema, centrilobular

Age: 57
Gender: Male

Race: White or Caucasian



**OriGene Technologies, Inc.** 9620 Medical Center Drive, Ste 200

CN: techsupport@origene.cn

Rockville, MD 20850, US Phone: +1-888-267-4436 https://www.origene.com techsupport@origene.com EU: info-de@origene.com



**Storage:** Store frozen tissue sections at -80°C.

Stability: All frozen tissue sections are stable for 1 year from date of purchase if stored at -80°C

without repeated freeze/thaws.

## **Product images:**



4x Image



20x Image