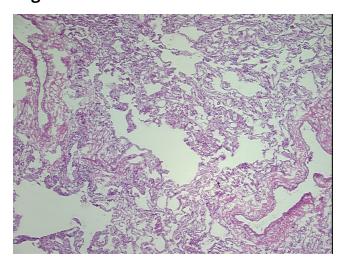

Lesional: 40%
Tumor: 0%
Tumor Hypo/Acellular 0%

Tumor Hypo/Acellular Stroma:

Tumor Hypercellular 0%

Stroma:

Necrosis: 09

Pathology Verification notes from H&E review:

Sample contains 50% normal lung alveoli and 10% normal fibrous septae

CASE Diagnosis (from medical center path

report):

Emphysema, centrilobular

Age: 57
Gender: Male

Race: White or Caucasian



**OriGene Technologies, Inc.** 9620 Medical Center Drive, Ste 200

CN: techsupport@origene.cn

Rockville, MD 20850, US Phone: +1-888-267-4436 https://www.origene.com techsupport@origene.com EU: info-de@origene.com



**Storage:** Store frozen tissue sections at -80°C.

Stability: All frozen tissue sections are stable for 1 year from date of purchase if stored at -80°C

without repeated freeze/thaws.

## **Product images:**



4x Image



20x Image