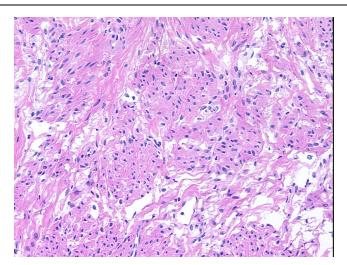

Female

Race: White or Caucasian

**Tumor Grade:** FIGO G1: Well differentiated

**OriGene Technologies, Inc.** 9620 Medical Center Drive, Ste 200

CN: techsupport@origene.cn

Rockville, MD 20850, US Phone: +1-888-267-4436 https://www.origene.com techsupport@origene.com EU: info-de@origene.com ORÏGENE

Minimum Stage Grouping:

ΙB

T (Extent of Primary

Tumor):

T1b

N (Lymph node

N0

metastasis):

M (Distant metastasis): MX

**Diagnostic Test Results:** Proliferation index ~ PI,High; Progesterone receptor ~ PR! by IHC,Positive; Estrogen receptor

~ ER! by IHC, Positive

Storage: Store frozen tissue sections at -80°C.

Stability: All frozen tissue sections are stable for 1 year from date of purchase if stored at -80°C

without repeated freeze/thaws.

## **Product images:**



4x Image





20x Image