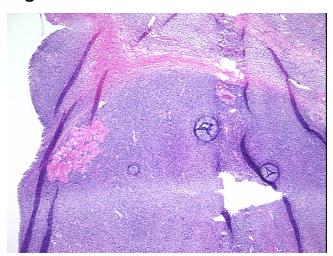

58 Age:

Gender: **Female** 

Race: White or Caucasian

**Tumor Grade:** FIGO G1: Well differentiated



OriGene Technologies, Inc. 9620 Medical Center Drive, Ste 200

CN: techsupport@origene.cn

Rockville, MD 20850, US Phone: +1-888-267-4436 https://www.origene.com techsupport@origene.com EU: info-de@origene.com



Minimum Stage Grouping:

ΙB

T (Extent of Primary

Tumor):

T1b

N (Lymph node

N0

metastasis):

M (Distant metastasis): MX

Diagnostic Test Results: Proliferation index ~ PI,High; Progesterone receptor ~ PR! by IHC,Positive; Estrogen receptor

~ ER! by IHC, Positive

**Storage:** Store frozen tissue sections at -80°C.

Stability: All frozen tissue sections are stable for 1 year from date of purchase if stored at -80°C

without repeated freeze/thaws.

## **Product images:**



4x Image





20x Image