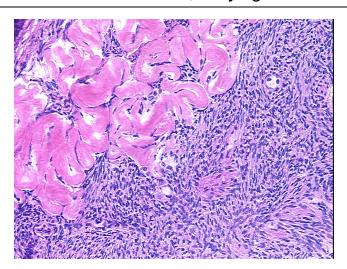

er: **Female** 

Race: White or Caucasian

**Tumor Grade:** FIGO G1: Well differentiated



OriGene Technologies, Inc. 9620 Medical Center Drive, Ste 200

CN: techsupport@origene.cn

Rockville, MD 20850, US Phone: +1-888-267-4436 https://www.origene.com techsupport@origene.com EU: info-de@origene.com



Minimum Stage Grouping:

ΙB

T (Extent of Primary

Tumor):

T1b

N (Lymph node

N0

metastasis):

M (Distant metastasis): MX

Diagnostic Test Results: Proliferation index ~ PI,High; Progesterone receptor ~ PR! by IHC,Positive; Estrogen receptor

~ ER! by IHC, Positive

**Storage:** Store frozen tissue sections at -80°C.

Stability: All frozen tissue sections are stable for 1 year from date of purchase if stored at -80°C

without repeated freeze/thaws.

## **Product images:**



4x Image





20x Image