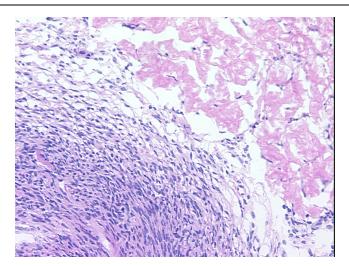

emale

Race: White or Caucasian

**Tumor Grade:** FIGO G1: Well differentiated



**OriGene Technologies, Inc.** 9620 Medical Center Drive, Ste 200

CN: techsupport@origene.cn

Rockville, MD 20850, US Phone: +1-888-267-4436 https://www.origene.com techsupport@origene.com EU: info-de@origene.com ORÏGENE

Minimum Stage Grouping:

ΙB

T (Extent of Primary

Tumor):

T1b

N (Lymph node

N0

metastasis):

M (Distant metastasis): MX

Diagnostic Test Results: Proliferation index ~ PI,High; Progesterone receptor ~ PR! by IHC,Positive; Estrogen receptor

~ ER! by IHC, Positive

**Storage:** Store frozen tissue sections at -80°C.

Stability: All frozen tissue sections are stable for 1 year from date of purchase if stored at -80°C

without repeated freeze/thaws.

## **Product images:**



4x Image





20x Image