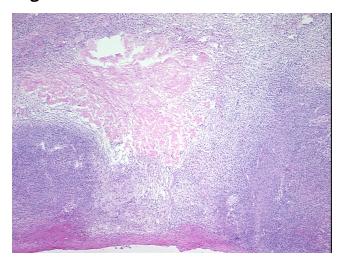

58

Gender: Female

Race: White or Caucasian

**Tumor Grade:** FIGO G1: Well differentiated



**OriGene Technologies, Inc.** 9620 Medical Center Drive, Ste 200

CN: techsupport@origene.cn

Rockville, MD 20850, US Phone: +1-888-267-4436 https://www.origene.com techsupport@origene.com EU: info-de@origene.com ORÏGENE

Minimum Stage Grouping:

ΙB

T (Extent of Primary

Tumor):

T1b

N (Lymph node

N0

metastasis):

M (Distant metastasis): MX

Diagnostic Test Results: Proliferation index ~ PI,High; Progesterone receptor ~ PR! by IHC,Positive; Estrogen receptor

~ ER! by IHC, Positive

**Storage:** Store frozen tissue sections at -80°C.

Stability: All frozen tissue sections are stable for 1 year from date of purchase if stored at -80°C

without repeated freeze/thaws.

## **Product images:**



4x Image





20x Image