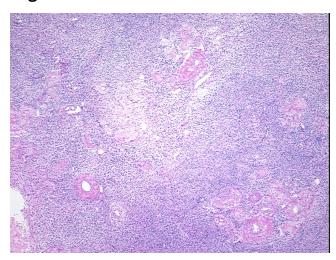

** 58

**Gender:** Female

Race: White or Caucasian

**Tumor Grade:** FIGO G1: Well differentiated



9620 Medical Center Drive, Ste 200 Rockville, MD 20850, US Phone: +1-888-267-4436 https://www.origene.com techsupport@origene.com EU: info-de@origene.com CN: techsupport@origene.cn



Adenocarcinoma of endometrium



Minimum Stage Grouping:

ΙB

T (Extent of Primary

Tumor):

T1b

N (Lymph node

N0

metastasis):

M (Distant metastasis): MX

Diagnostic Test Results: Proliferation index ~ PI,High; Progesterone receptor ~ PR! by IHC,Positive; Estrogen receptor

~ ER! by IHC, Positive

**Storage:** Store frozen tissue sections at -80°C.

Stability: All frozen tissue sections are stable for 1 year from date of purchase if stored at -80°C

without repeated freeze/thaws.

## **Product images:**



4x Image





20x Image