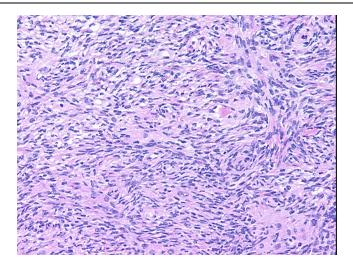

r:** Female

Race: White or Caucasian

**Tumor Grade:** FIGO G1: Well differentiated



9620 Medical Center Drive, Ste 200 Rockville, MD 20850, US Phone: +1-888-267-4436 https://www.origene.com techsupport@origene.com EU: info-de@origene.com CN: techsupport@origene.cn



Adenocarcinoma of endometrium



Minimum Stage Grouping:

ΙB

T (Extent of Primary

Tumor):

T1b

N (Lymph node

N0

metastasis):

M (Distant metastasis): MX

Diagnostic Test Results: Proliferation index ~ PI,High; Progesterone receptor ~ PR! by IHC,Positive; Estrogen receptor

~ ER! by IHC, Positive

**Storage:** Store frozen tissue sections at -80°C.

Stability: All frozen tissue sections are stable for 1 year from date of purchase if stored at -80°C

without repeated freeze/thaws.

## **Product images:**



4x Image





20x Image