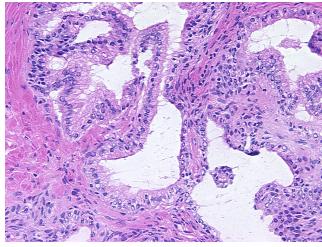

## **Product images:**

4x Image

20x Image

Tissue of Origin: Prostate Site of Finding: Prostate

Appearance:

Sample Diagnosis (from Pathology Verification):

Hyperplasia of prostate

0% Normal: Lesional: 100% 0% Tumor: 0%

Tumor Hypo/Acellular

Stroma:

**Tumor Hypercellular** 

Stroma:

0%

**Necrosis:** 

**Pathology Verification** 

notes from H&E review:

15% glandular epithelium, 85% stroma; benign prostate hyperplasia

**CASE Diagnosis (from** medical center path

report):