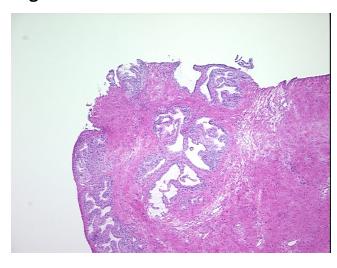

## **Product images:**

4x Image

20x Image

Tissue of Origin: Prostate Site of Finding: Prostate

Appearance:

Sample Diagnosis (from Pathology Verification):

Hyperplasia of prostate

0% Normal: Lesional: 100% 0% Tumor: 0%

Tumor Hypo/Acellular

Stroma:

**Tumor Hypercellular** 

Stroma:

0%

**Necrosis:** 

**Pathology Verification** 

notes from H&E review:

15% glandular epithelium, 85% stroma; benign prostate hyperplasia

**CASE Diagnosis (from** medical center path

report):