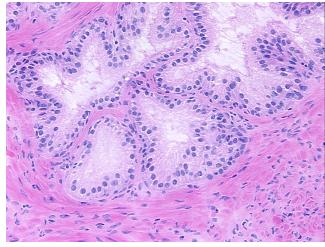

nosis (from** 

medical center path

report):

Adenocarcinoma of prostate

15% glandular epithelium, 85% stroma; benign prostate hyperplasia

60 Age: Gender: Male

Black or African American Race:

OriGene Technologies, Inc. 9620 Medical Center Drive, Ste 200

CN: techsupport@origene.cn

Rockville, MD 20850, US Phone: +1-888-267-4436 https://www.origene.com techsupport@origene.com EU: info-de@origene.com



**Tumor Grade:** Gleason Score: 3+3=6/10

Minimum Stage

T (Extent of Primary

**Grouping:** 

T1a

Tumor):

N (Lymph node

N0

metastasis):

MX

M (Distant metastasis):

Store frozen tissue sections at -80°C. Storage:

Stability: All frozen tissue sections are stable for 1 year from date of purchase if stored at -80°C

without repeated freeze/thaws.

## **Product images:**



4x Image



20x Image