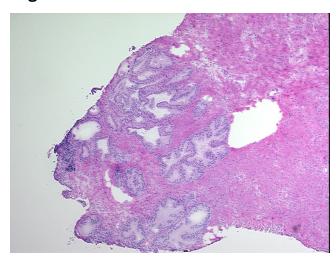

**CASE Diagnosis (from** 

medical center path

report):

Adenocarcinoma of prostate

15% glandular epithelium, 85% stroma; benign prostate hyperplasia

60 Age: Gender: Male

Black or African American Race:

OriGene Technologies, Inc. 9620 Medical Center Drive, Ste 200

CN: techsupport@origene.cn

Rockville, MD 20850, US Phone: +1-888-267-4436 https://www.origene.com techsupport@origene.com EU: info-de@origene.com



**Tumor Grade:** Gleason Score: 3+3=6/10

Minimum Stage

T (Extent of Primary

**Grouping:** 

T1a

Tumor):

N (Lymph node

N0

metastasis):

MX

M (Distant metastasis):

Store frozen tissue sections at -80°C. Storage:

Stability: All frozen tissue sections are stable for 1 year from date of purchase if stored at -80°C

without repeated freeze/thaws.

## **Product images:**



4x Image



20x Image