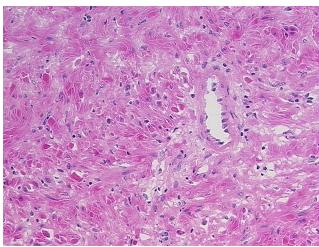

iew:

0% glandular epithelium, 100% fibromuscular stroma

CASE Diagnosis (from medical center path

report):

Adenocarcinoma of prostate

Age: 60
Gender: Male

Race: Black or African American



**OriGene Technologies, Inc.** 9620 Medical Center Drive, Ste 200

CN: techsupport@origene.cn

Rockville, MD 20850, US Phone: +1-888-267-4436 https://www.origene.com techsupport@origene.com EU: info-de@origene.com



**Tumor Grade:** Gleason Score: 3+3=6/10

Minimum Stage

Grouping:

T (Extent of Primary

Tumor):

T1a

N (Lymph node

N0

metastasis):

M (Distant metastasis): MX

**Storage:** Store frozen tissue sections at -80°C.

Stability: All frozen tissue sections are stable for 1 year from date of purchase if stored at -80°C

without repeated freeze/thaws.

## **Product images:**



4x Image



20x Image