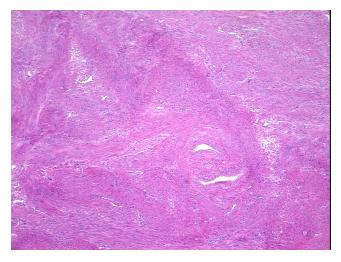

of Finding: Myometrium

Appearance:

Sample Diagnosis (from Pathology Verification):

Within normal limits

Normal: 100% Lesional: 0%

0% Tumor:

Tumor Hypo/Acellular

Stroma:

0%

**Tumor Hypercellular** 

Stroma:

0%

0%

**Necrosis:** 

**CASE Diagnosis (from** medical center path

report):

Endometrium, proliferative

42 Age:

Gender: **Female** 

Race: White or Caucasian

Storage: Store frozen tissue sections at -80°C.

OriGene Technologies, Inc. 9620 Medical Center Drive, Ste 200

CN: techsupport@origene.cn

Rockville, MD 20850, US Phone: +1-888-267-4436 https://www.origene.com techsupport@origene.com EU: info-de@origene.com



Stability:

All frozen tissue sections are stable for 1 year from date of purchase if stored at -80°C without repeated freeze/thaws.

## **Product images:**



4x Image



20x Image