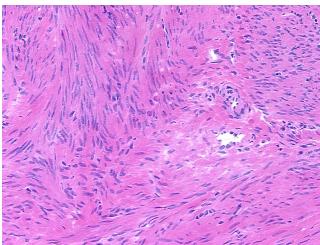

Myometrium

Appearance:

Sample Diagnosis (from Pathology Verification):

Within normal limits

Normal: 100% Lesional: 0%

0% Tumor:

Tumor Hypo/Acellular

Stroma:

0%

**Tumor Hypercellular** 

Stroma:

0%

0%

**Necrosis:** 

**CASE Diagnosis (from** medical center path

report):

Endometrium, proliferative

42 Age:

Gender: **Female** 

Race: White or Caucasian

Storage: Store frozen tissue sections at -80°C.

OriGene Technologies, Inc. 9620 Medical Center Drive, Ste 200

CN: techsupport@origene.cn

Rockville, MD 20850, US Phone: +1-888-267-4436 https://www.origene.com techsupport@origene.com EU: info-de@origene.com



Stability:

All frozen tissue sections are stable for 1 year from date of purchase if stored at -80°C without repeated freeze/thaws.

## **Product images:**



4x Image



20x Image