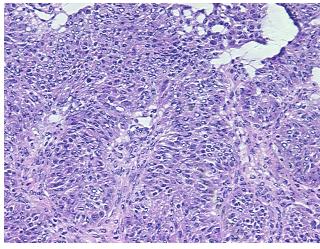

endometrioid

52 Age:

Gender: **Female** 

Race: White or Caucasian

FIGO G3: Poorly differentiated **Tumor Grade:** 



OriGene Technologies, Inc. 9620 Medical Center Drive, Ste 200

CN: techsupport@origene.cn

Rockville, MD 20850, US Phone: +1-888-267-4436 https://www.origene.com techsupport@origene.com EU: info-de@origene.com



Minimum Stage Grouping:

IΑ

T (Extent of Primary

Tumor):

T1a

N (Lymph node

metastasis):

N0

M (Distant metastasis):

MX

**Diagnostic Test Results:** 

Progesterone receptor ~ PR! by IHC,Positive; Estrogen receptor ~ ER! by IHC,Positive

Storage:

Store frozen tissue sections at -80°C.

Stability:

All frozen tissue sections are stable for 1 year from date of purchase if stored at -80°C

without repeated freeze/thaws.

## **Product images:**



4x Image



20x Image