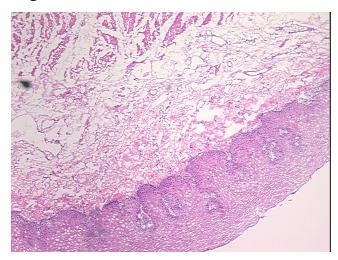

rly differentiated



OriGene Technologies, Inc. 9620 Medical Center Drive, Ste 200

CN: techsupport@origene.cn

Rockville, MD 20850, US Phone: +1-888-267-4436 https://www.origene.com techsupport@origene.com EU: info-de@origene.com



Minimum Stage Grouping:

1

T (Extent of Primary

Tumor):

T1

N (Lymph node

N0

metastasis):

M (Distant metastasis): MX

Diagnostic Test Results: Neuron specific enolase ~ NSE! by IHC,Positive; Synaptophysin ~ SYN! by IHC,Negative;

Chromogranin A ~ Parathyroid secretory protein 1! by IHC, Negative; Cytokeratin AE1/AE3 ~

AE1/AE3! by IHC, Positive

**Storage:** Store frozen tissue sections at -80°C.

Stability: All frozen tissue sections are stable for 1 year from date of purchase if stored at -80°C

without repeated freeze/thaws.

## **Product images:**



4x Image





20x Image