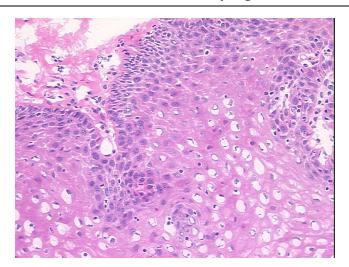

ated



OriGene Technologies, Inc. 9620 Medical Center Drive, Ste 200

CN: techsupport@origene.cn

Rockville, MD 20850, US Phone: +1-888-267-4436 https://www.origene.com techsupport@origene.com EU: info-de@origene.com



Minimum Stage Grouping:

1

T (Extent of Primary

Tumor):

T1

N (Lymph node

N0

metastasis):

M (Distant metastasis): MX

Diagnostic Test Results: Neuron specific enolase ~ NSE! by IHC,Positive; Synaptophysin ~ SYN! by IHC,Negative;

Chromogranin A ~ Parathyroid secretory protein 1! by IHC, Negative; Cytokeratin AE1/AE3 ~

AE1/AE3! by IHC, Positive

**Storage:** Store frozen tissue sections at -80°C.

Stability: All frozen tissue sections are stable for 1 year from date of purchase if stored at -80°C

without repeated freeze/thaws.

## **Product images:**



4x Image





20x Image