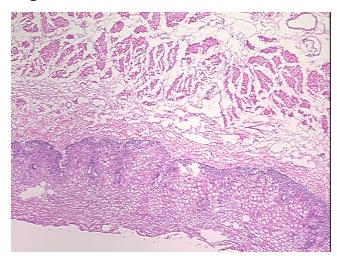

ferentiated



**OriGene Technologies, Inc.** 9620 Medical Center Drive, Ste 200

CN: techsupport@origene.cn

Rockville, MD 20850, US Phone: +1-888-267-4436 https://www.origene.com techsupport@origene.com EU: info-de@origene.com



Minimum Stage Grouping:

:

T (Extent of Primary

Tumor):

T1

Ī

N (Lymph node

N0

metastasis):

M (Distant metastasis): MX

Diagnostic Test Results: Neuron specific enolase ~ NSE! by IHC,Positive; Synaptophysin ~ SYN! by IHC,Negative;

Chromogranin A ~ Parathyroid secretory protein 1! by IHC, Negative; Cytokeratin AE1/AE3 ~

AE1/AE3! by IHC, Positive

**Storage:** Store frozen tissue sections at -80°C.

Stability: All frozen tissue sections are stable for 1 year from date of purchase if stored at -80°C

without repeated freeze/thaws.

## **Product images:**



4x Image





20x Image