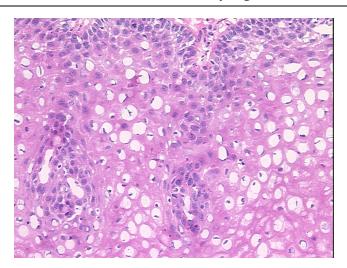

**OriGene Technologies, Inc.** 9620 Medical Center Drive, Ste 200

CN: techsupport@origene.cn

Rockville, MD 20850, US Phone: +1-888-267-4436 https://www.origene.com techsupport@origene.com EU: info-de@origene.com



Minimum Stage Grouping:

:

T (Extent of Primary

Tumor):

T1

Ī

N (Lymph node

N0

metastasis):

M (Distant metastasis): MX

Diagnostic Test Results: Neuron specific enolase ~ NSE! by IHC,Positive; Synaptophysin ~ SYN! by IHC,Negative;

Chromogranin A ~ Parathyroid secretory protein 1! by IHC, Negative; Cytokeratin AE1/AE3 ~

AE1/AE3! by IHC, Positive

**Storage:** Store frozen tissue sections at -80°C.

Stability: All frozen tissue sections are stable for 1 year from date of purchase if stored at -80°C

without repeated freeze/thaws.

## **Product images:**



4x Image





20x Image